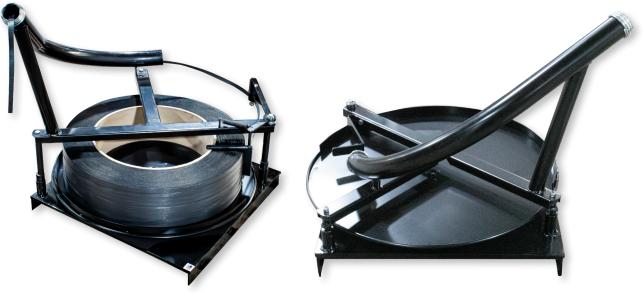

## **EP-3065** HD Cobra Strapping Dispenser for Steel or Poly

Smooth Dispensing!

The HD Cobra Strapping Dispenser is a stationary unit that can be mounted to the floor or table. The unit has two versions, the EP-3065-PS is made for Poly Strapping while the EP-3065-SS is for Steel Strapping. The EP-3065 has a feeding tube allows for easy directing of thick steel or poly strapping ranging from  $\frac{3}{4}$ " to  $1\frac{1}{4}$ ". It also aids in reaching low set steel and poly coils by dispensing them at waist-level, preventing risk of back injury.

Features include:

- Ribbon Wound (EP-3065-SS), Oscillated Wound (EP-3065-PS)
- Made in the USA
- Steel strapping (EP-3065-SS), Poly strapping (EP-3065-PS)
- For heavy-duty use
- Quick load system

EP-3065-PS (Poly Strapping)

EP-3065-SS (Steel Strapping)

P (847) 735-8105 | F (847) 735-8297 sales@encorepack.com | www.encorepack.com 201 Park Avenue, Lake Villa, IL 60046 P.O. Box 595, Winnetka, IL 60093 USA